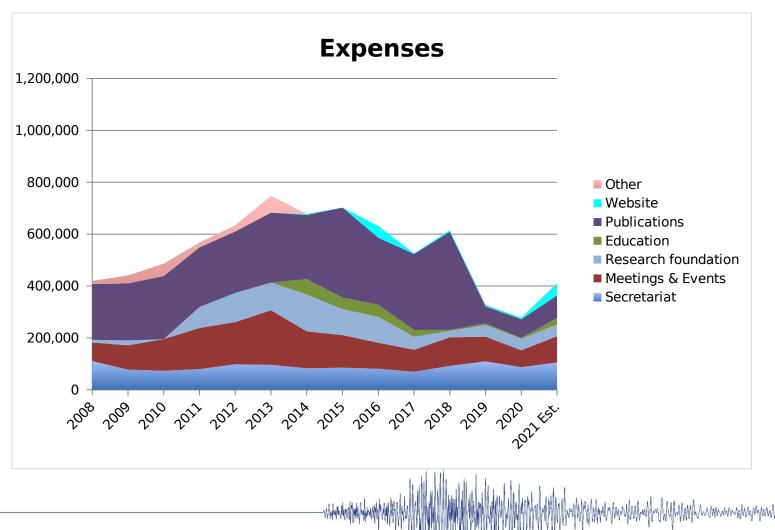

20    | 2019    |  |
|----------------------------|---------|---------|--|
| Membership                 | 6,755   | 6,391   |  |
| Meetings &<br>Events       | 64,952  | 95,300  |  |
| Education                  | 2,856   | 6,424   |  |
| Publication                | 71,926  | 65,215  |  |
| Conference                 | 0       | 10,000  |  |
| Financial/Audit/<br>Insur. | 10,578  | 10,662  |  |
| RF +<br>Scholarships       | 45,654  | 53,241  |  |
| Secretariat                | 87,095  | 109,169 |  |
| Website                    | 5,866   | 5,380   |  |
| Other                      | 5,186   | 20,465  |  |
| <b>Total Expenses</b>      | 300,868 | 382,427 |  |

# Profit/Loss 2020 2019 22,831\* 328,823

\* Very good for a non-conference year

#### Income 2008-20



## **Expenses 2008-20**



Australian Society of Exploration Geophysicists

4

## **Profit/Loss by Category 2008-2021est.**



#### Annual Net by Main Activity 2016-2021est

| Activity               | 2016       | 2017      | 2018       | 2019       | 2020      | Est. 2021  |
|------------------------|------------|-----------|------------|------------|-----------|------------|
|                        |            |           |            |            |           |            |
| Membership             | \$98,014   | \$98,936  | \$93,449   | \$105,556  | \$99,600  | \$103,400  |
| Meetings/Events        | -\$53,934  | -\$19,887 | -\$39,841  | -\$19,281  | -\$16,267 | -\$55,470  |
| Education              | -\$34,831  | -\$19,974 | 4,174      | -\$6,424   | -\$2,856  | -\$5,500   |
| Publications           | -\$81,