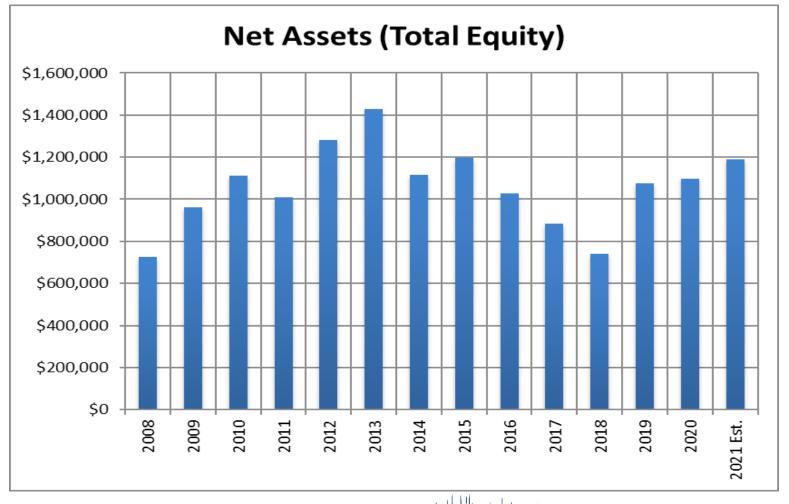

\$0       | \$208,000* |
| Foundation/Sponsorship | -\$124,263 | -\$65,918 | -\$37,624  | -\$59,119  | -\$45,636 | -\$55,000  |
| Website                | -\$44,832  | -\$2,240  | -\$6,061   | -\$5,380   | -\$5,866  | -\$45,328  |
| Financial              | \$14,571   | \$8,414   | \$5,892    | \$2,213    | -\$5,173  | \$200      |
| Secretariat/Admin      | -\$82,850  | -\$71,310 | -\$95,083  | -\$114,335 | -\$89,375 | -\$107,700 |
|                        |            |           |            |            |           |            |
| Profit/Loss Mains      | ¢175 006   | ¢1.28,982 | -\$139,126 | \$337,563  | \$22,567  | \$99,082   |

 $\ast$  Subject to change, due to COVID-19

concerns/restrictions

Australian Society of Exploration Geophysicists

#### **Balance Sheet 2008-2021est.**