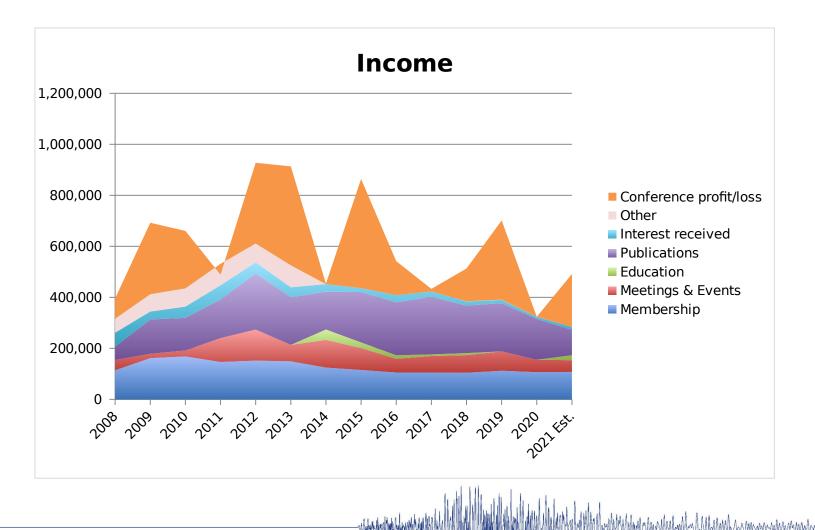

nditure                | 2020    | 2019    |  |
|----------------------------|---------|---------|--|
| Membership                 | 6,755   | 6,391   |  |
| Meetings &<br>Events       | 64,952  | 95,300  |  |
| Education                  | 2,856   | 6,424   |  |
| Publication                | 71,926  | 65,215  |  |
| Conference                 | 0       | 10,000  |  |
| Financial/Audit/<br>Insur. | 10,578  | 10,662  |  |
| RF +<br>Scholarships       | 45,654  | 53,241  |  |
| Secretariat                | 87,095  | 109,169 |  |
| Website                    | 5,866   | 5,380   |  |
| Other                      | 5,186   | 20,465  |  |
| <b>Total Expenses</b>      | 300,868 | 382,427 |  |

# Profit/Loss 2020 2019 22,831\* 328,823

\* Very good for a non-conference year

#### Income 2008-20



## **Expenses 2008-20**



Australian Society of Exploration Geophysicists

4

## **Profit/Loss by Category 2008-2021est.**



#### Annual Net by Main Activity 2016-2021est

| Activity               | 2016       | 2017      | 2018       | 2019       | 2020      | Est. 2021  |
|------------------------|------------|-----------|------------|------------|-----------|------------|
|                        |            |           |            |            |           |            |
| Membership             | \$98,014   | \$98,936  | \$93,449   | \$105,556  | \$99,600  | \$103,400  |
| Meetings/Events        | -\$53,934  | -\$19,887 | -\$39,841  | -\$19,281  | -\$16,267 | -\$55,470  |
| Education              | -\$34,831  | -\$19,974 | 4,174      | -\$6,424   | -\$2,856  | -\$5,500   |
| Publ