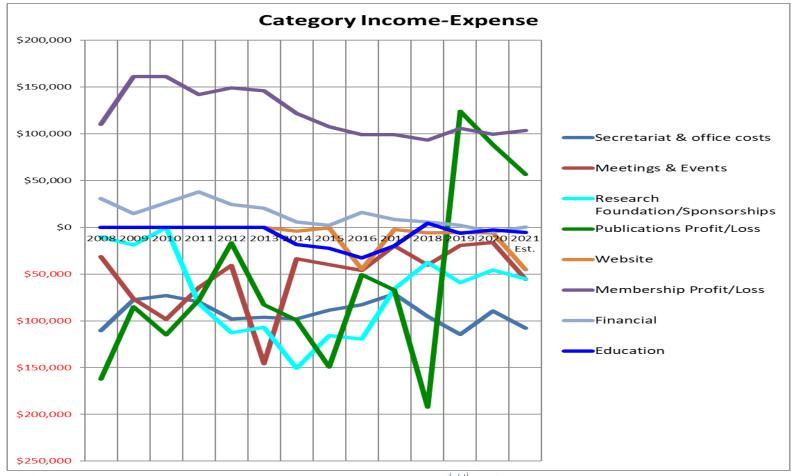

## **Profit/Loss by Category 2008-2021est.**

#### Annual Net by Main Activity 2016-2021est

| Activity               | 2016       | 2017      | 2018       | 2019       | 2020      | Est. 2021  |
|------------------------|------------|-----------|------------|------------|-----------|------------|
|                        |            |           |            |            |           |            |
| Membership             | \$98,014   | \$98,936  | \$93,449   | \$105,556  | \$99,600  | \$103,400  |
| Meetings/Events        | -\$53,934  | -\$19,887 | -\$39,841  | -\$19,281  | -\$16,267 | -\$55,470  |
| Education              | -\$34,831  | -\$19,974 | 4,174      | -\$6,424   | -\$2,856  | -\$5,500   |
| Publications           | -\$81,113  | -\$66,957 | -\$192,861 | \$124,054  | \$88,140  | \$56,480   |
| Conference             | \$133,372  | \$9,954   | \$128,257  | \$310,279  | \$0       | \$208,000* |
| Foundation/Sponsorship | -\$124,263 | -\$65,918 | -\$37,624  | -\$59,119  | -\$45,636 | -\$55,000  |
| Website                | -\$44,832  | -\$2,240  | -\$6,061   | -\$5,380   | -\$5,866  | -\$45,328  |
| Financial              | \$14,571   | \$8,414   | \$5,892    | \$2,213    | -\$5,173  | \$200      |
| Secretariat/Admin      | -\$82,850  | -\$71,310 | -\$95,083  | -\$114,335 | -\$89,375 | -\$107,700 |
|                        |            |           |            |            |           |            |
| Profit/Loss Mains      | ¢175 006   | ¢1.28,982 | -\$139,126 | \$337,563  | \$22,567  | \$99,082   |