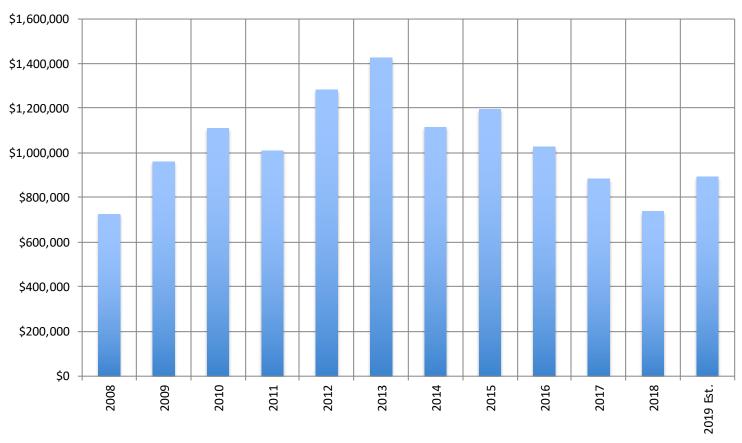

| \$427,914  | \$133,372  | \$9,954    | \$128,257  | \$206,500        |
| Foundation/Sponsorship | -\$118,335 | -\$124,263 | -\$65,918  | -\$37,624  | -\$51,500        |
| Website                | -\$1,295   | -\$44,832  | -\$2,240   | -\$6,061   | -\$6,500         |
| Financial              | \$3,059    | \$14,571   | \$8,414    | \$5,892    | \$2,500          |
| Secretariat/Admin      | -\$88,773  | -\$82,850  | -\$71,310  | -\$95,083  | -\$89,800        |
|                        |            |            |            |            |                  |
| Profit/Loss            | \$103,004  | -\$175,886 | -\$128,982 | -\$142,269 | \$159,065        |

<sup>\*</sup> Cash accounting basis – allocated to year incurred

#### **Balance Sheet**

#### **Net Assets (Total Equity)**