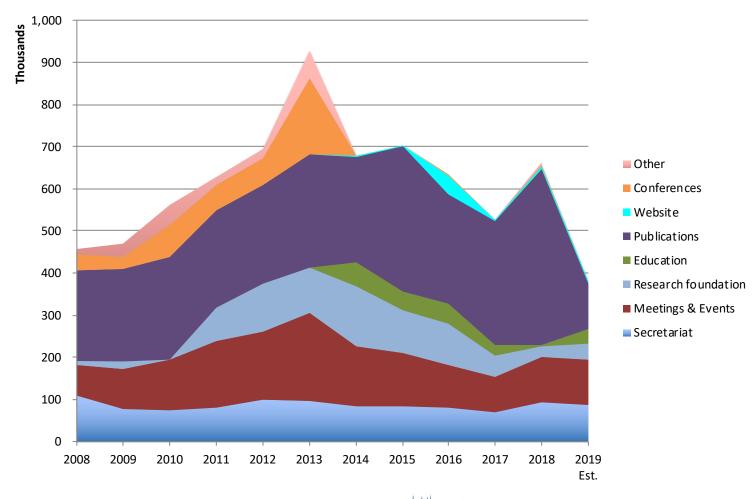

## **Expenses 2008-18**

| Expenditure            | 2018 2017 |         |  |
|------------------------|-----------|---------|--|
| Membership             | 5,265     | 5,979   |  |
| Meetings               | 108,506   | 100,593 |  |
| Education              | 3,795     | 26,287  |  |
| Publication            | 417,836   | 293,037 |  |
| Conference             | 2,768     | 1,702   |  |
| Financial/Audit/Insur. | 10,473    | 12,357  |  |
| RF                     | 25,000    | 50,000  |  |
| Secretariat            | 88,000    | 71,311  |  |
| Website                | 6,500     | 2,240   |  |
| Other                  | 9,311     | 14,118  |  |
| Total Expenses         | 691,572   | 577,624 |  |