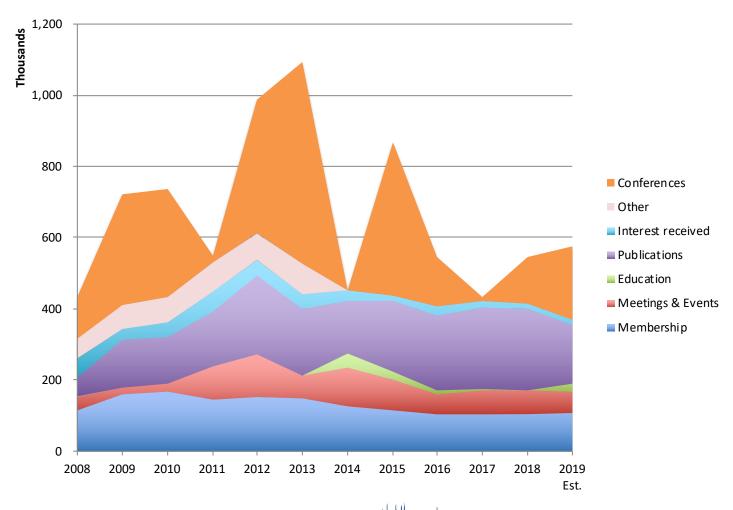

#### Income 2008-18

# Audited Profit & Loss (accrual)\*

| Income           | 2018    | 2017    |  |
|------------------|---------|---------|--|
| Membership       | 104,112 | 104,915 |  |
| Meetings & Event | 68,665  | 64,949  |  |
| Education        | 0       | 6,313   |  |
| Publication      | 224,975 | 226,080 |  |
| Conference       | 131,025 | 11,656  |  |
| Interest         | 16,414  | 20,772  |  |
| Total Income     | 545,191 | 434,685 |  |