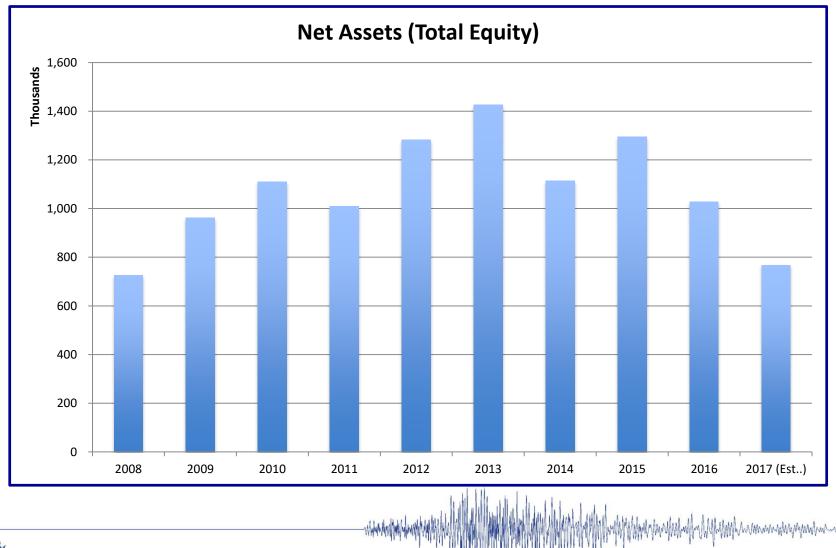

| Net Assets | 2016      | 2015      |
|------------|-----------|-----------|
|            | 1,027,122 | 1,295,475 |

#### **Balance Sheet**

Australian Society of Exploration Geophysicists