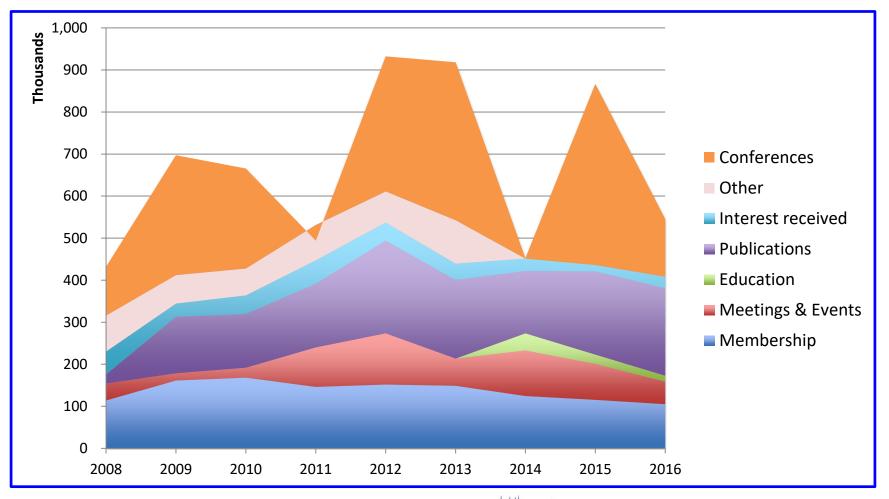

| Foundation/Sponsorship                    | -\$152,955 | -\$118,335 | -\$124,263 | -\$70,000     |
| Website                                   | -\$4,152   | -\$1,295   | -\$44,832  | -\$5,700      |
| Financial                                 | \$10,732   | \$3,059    | \$14,571   | \$10,500      |
| Secretariat/Admin                         | -\$103,993 | -\$88,773  | -\$82,850  | -\$85,300     |
|                                           |            |            |            |               |
| Profit/Loss                               | -\$298,776 | \$103,004  | -\$175,866 | -\$258,860    |
| * Cash accounting basis – allocated to ve |            |            |            |               |

\* Cash accounting basis – allocated to year incurred

2017 ASEG AGM

#### Income 2008-16



Australian Society of Exploration Geophysicists

## **Expenses 2008-16**



#### **Audited Balance Sheet**

| Assets            | 2016      | 2015      |
|-------------------|-----------|-----------|
| Cash              | 206,923   | 788,594   |
| Term Deposits     | 874,396   | 512,878   |
| Trade Debtors     | 38,981    | 15,572    |
| Inventories       | 1,536     | 1,920     |
| Other Assets      | 22,831    | 22,138    |
| Intangible Assets | -         | 27,680    |
| Total Assets      | 1,144,667 | 1,368,782 |

| Liabilities       | 2016    | 2015   |
|-------------------|---------|--------|
| Trade Creditors   | 61,399  | 12,112 |
| Income in advance | 56,146  | 61,195 |
| Total Liabilities | 177,545 | 73,307 |

| Net Assets | 2016      | 2015      |
|------------|-----------|----