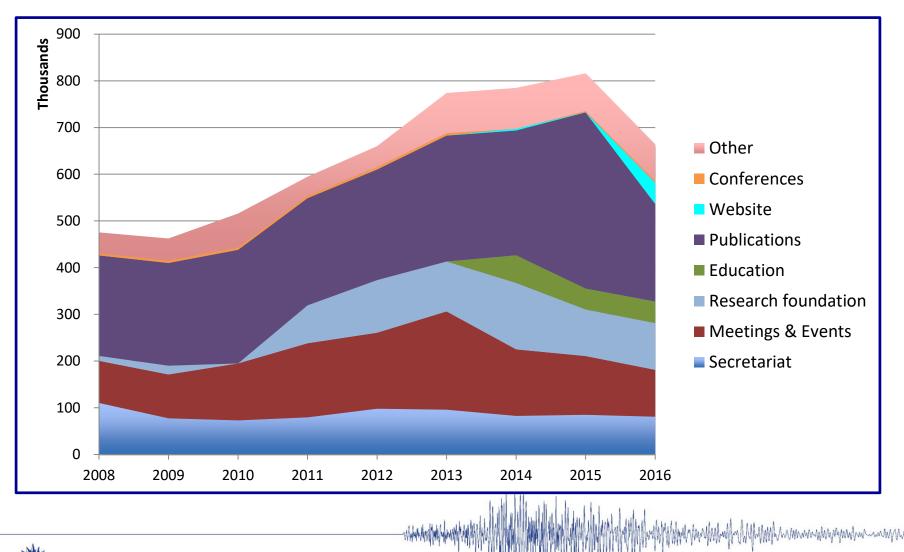

124,263 | -\$70,000     |
| Website                                   | -\$4,152   | -\$1,295   | -\$44,832  | -\$5,700      |
| Financial                                 | \$10,732   | \$3,059    | \$14,571   | \$10,500      |
| Secretariat/Admin                         | -\$103,993 | -\$88,773  | -\$82,850  | -\$85,300     |
|                                           |            |            |            |               |
| Profit/Loss                               | -\$298,776 | \$103,004  | -\$175,866 | -\$258,860    |
| * Cash accounting basis – allocated to ve |            |            |            |               |

\* Cash accounting basis – allocated to year incurred

2017 ASEG AGM

#### Income 2008-16



Australian Society of Exploration Geophysicists

## **Expenses 2008-16**



#### **Audited Balance Sheet**

| Assets            | 2016      | 2015      |
|-------------------|-----------|-----------|
| Cash              | 206,923   | 788,594   |
| Term Deposits     | 874,396   | 512,878   |
| Trade Debtors     | 38,981    | 15,572    |
| Inventories       | 1,536     | 1,920     |
| Other Assets      | 22,831    | 22,138    |
| Intangible Assets | -         | 27,680    |
| Total Assets      | 1,144,667 | 1,368,782 |

| Liabilities       | 2016    | 2015   |
|-------------------|---------|--------|
| Trade Creditors   | 61,399  | 12,112 |
| Income in advance | 56,146  | 61,195 |
| Total Liabilities | 177,545 | 73,307 |

| Net Assets | 2016      | 2015      |
|------------|-----------|-----------|
|            | 1,027,122 | 1,295,475 |

#### **Balance Sheet**



A